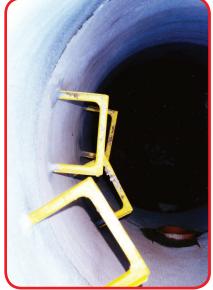

### STEP IRONS PLASTIC ENCAPSULATED

For use in sewer and drainage manholes or pits. Aymroo step irons are manufactured from high strength steel bar and are fully encapsulated in tough yellow polypropylene for visibility underground. There are no sharp edges or corners on Aymroo step irons and the 25mm sides stop feet slipping off.

#### SAFETY

No sharp edges or corners. Supplied in a bright yellow colour for good visibility. 25mm sides and non-slip pattern on step surface to prevent feet slipping off. Light weight.