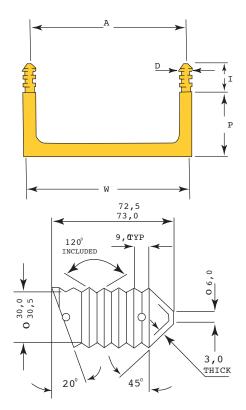

#### • SIZES

LEG INSERT

| HOLE CENTRE (A)        | 175mm  | 225mm  | 283mm  | 375mm   | 400mm   |
|------------------------|--------|--------|--------|---------|---------|
| WIDTH (W)              | 150mm  | 238mm  | 306mm  | 383mm   | 408mm   |
| PROJECTION (P)         | 168mm  | 175mm  | 175mm  | 175mm   | 175mm   |
| DIAMETER (D)           | 25mm   | 25mm   | 25mm   | 25mm    | 25mm    |
| INSERTION<br>DEPTH (I) | 65mm   | 65mm   | 65mm   | 65mm    | 65mm    |
| WEIGHT                 | 760gms | 892gms | 920gms | 1104gms | 1120gms |