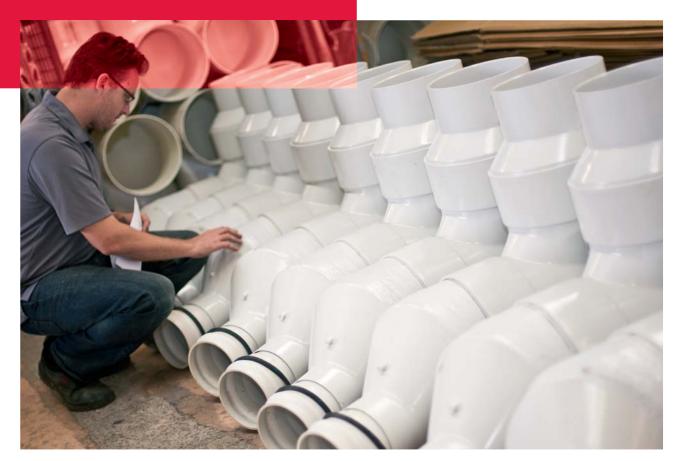

## **DWV FITTINGS**

Aymroo supplies an extensive range of both moulded and fabricated DWV fittings to suit all your specialised large diameter PVC plumbing needs.

Aymroo's Australian made large diameter moulded DWV fittings are moulded in state-of-the-art injection moulding machines using the latest best environmental practice BEP-uPVC technology resins, in Cloud Grey to SN6 AS/NZS1260 for use on SN4 up to SN16 pipe.

Fabricated DWV Fittings are manufactured to AS/NZS1260, triple welded for strength and fibreglassed from socket to socket for strength and durability. A top gelcoat layer is added to encase the fibreglass for strength, a smooth finish and safer handling.

The DWV range includes:

- Bends
- Lobster Bends
- Junctions
- Boss Connectors
- End Caps
- Access Caps
   Couplings
- Reflux Valves
- Inspection Opening (IO) Boundary Traps
- Clamp On Inspection Drop Junctions
- Opening