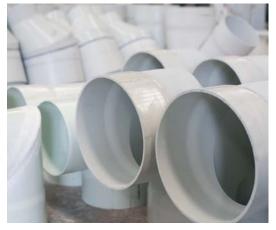

## **DWV FITTINGS**

Aymroo supplies an extensive range of both moulded and fabricated DWV fittings to suit all your specialised large diameter PVC plumbing needs.

Aymroo's Australian made large diameter moulded DWV fittings are moulded in state-of-the-art injection moulding machines using the latest best environmental practice BEP-uPVC technology resins, in Cloud Grey to SN6 AS/NZS1260 for use on SN4 up to SN16 pipe.

Fabricated DWV Fittings are manufactured to AS/NZS1260, triple welded for strength and fibreglassed from socket to socket for strength and durability. A top gelcoat layer is added to encase the fibreglass for strength, a smooth finish and safer handling.