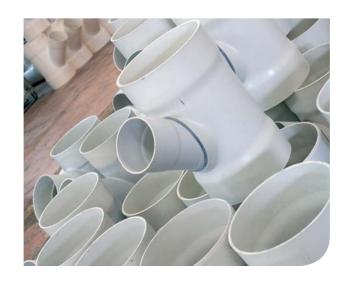

## **DWV FITTINGS**

Aymroo supplies an extensive range of both moulded and fabricated DWV fittings to suit all your specialised large diameter PVC plumbing needs.

Aymroo's Australian made large diameter moulded DWV fittings are moulded in state-of-the-art injection moulding machines using the latest best environmental practice BEP-uPVC technology resins, in Cloud Grey to SN6 AS/NZS1260 for use on SN4 up to SN16 pipe.

Fabricated DWV Fittings are manufactured to AS/NZS1260, triple welded for strength and fibreglassed from socket to socket for strength and durability. A top gelcoat layer is added to encase the fibreglass for strength, a smooth finish and safer handling.

The DWV range includes:

- Bends
- Lobster Bends
- Junctions
- Boss Connectors
- End Caps
- Access Caps
   Couplings
- Reflux Valves
- Inspection Opening (IO) Boundary Traps
- Clamp On Inspection Drop Junctions
- Opening