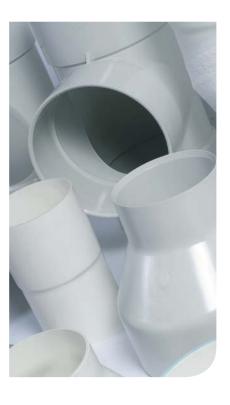

### STORMWATER FITTINGS

Aymroo supplies an extensive range of both moulded and fabricated stormwater fittings to suit your specialised large diameter PVC plumbing needs.

Aymroo's Australian made large diameter moulded fittings are moulded in state-of-the-art injection moulding machines using the latest best environmental practice BEP-uPVC technology resins, to the requirements of AS/NZS1254 in Storm White colour.

Fabricated stormwater fittings are manufactured to AS/NZS1254, welded for strength and fibreglassed for durability. A top gelcoat layer is added to encase the fibreglass for strength, a smooth finish and safer handling.